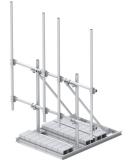

## RT-NF13-4-120

PIM-Guard High Capacity Non-Penetrating Roof Frame with Optimized Antenna Spacing 13 ft face, four 2-7/8 in OD x 120 in pipes

#### General Specifications

**Mounting** Non-penetrating

Pipe, quantity 4

#### **Dimensions**

 Height
 3,048 mm | 120 in

 Face Width
 3.962 m | 13 ft

**Width** 3,962.4 mm | 156 in

**Length** 2.377 m | 7.8 ft

Pipe Length3,048 mm | 120 inFace Support Pipe Diameter73.152 mm | 2.88 in