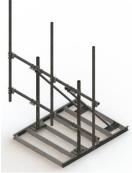

## RT-NF11-3-120

PIM-Guard High Capacity Non-Penetrating Roof Frame with Optimized Antenna Spacing 11 ft face, three 2-7/8 in OD x 120 in pipes

#### General Specifications

**Mounting** Non-penetrating

Pipe, quantity 3

#### **Dimensions**

 Height
 3,048 mm | 120 in

 Face Width
 3.353 m | 11 ft

**Width** 3,352.8 mm | 132 in

**Length** 2.377 m | 7.8 ft

**Pipe Length** 3,048 mm | 120 in

Face Support Pipe Diameter 73.152 mm | 2.88 in