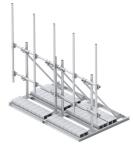

# RT-DF15-5-120

PIM-Guard High Capacity DUAL Non-Penetrating Roof Frame with Optimized Antenna Spacing 15 ft face, five 2-7/8 in OD x 120 in pipes

#### General Specifications

**Mounting** Non-penetrating

Pipe, quantity 5

#### **Dimensions**

 Height
 3,048 mm | 120 in

 Face Width
 4.572 m | 15 ft

 Width
 4,572 mm | 180 in

 Length
 2.377 m | 7.8 ft

 Pipe Length
 3,048 mm | 120 in

 Face Support Pipe Diameter
 73.152 mm | 2.88 in

### Packaging and Weights

Included Ballast tray | Frame | Plain end pipes

Page 1 of 2