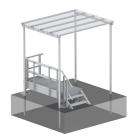

# 860677770-001

Custom Equipment Platform Kit,  $4 \text{ ft } \times 8 \text{ ft base with steps } \& \text{ handrail plus } 8 \text{ ft } \times 10 \text{ ft lce Canopy with Burial posts}$ 

### General Specifications

Legs, quantity 4

#### **Dimensions**

 Height
 3,233.42 mm | 127.3 in

 Width
 3,141.98 mm | 123.7 in

 Length
 3,086.1 mm | 121.5 in

# Material Specifications

Material Type Hot dip galvanized steel

### Packaging and Weights

Included Frame | Grating | Hardware | Ice shield | Legs

Packaging quantity 1

**Weight, net** 778.6 kg | 1,716.517 lb