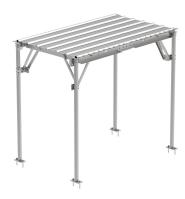

### Rain/Shade Canopy, 6 ft x 10 ft, four 108" footed posts

## General Specifications

Legs, quantity 4

#### Dimensions

 Height
 2,844.8 mm | 112 in

 Width
 2,006.6 mm | 79 in

 Length
 3,225.8 mm | 127 in

 Pipe Length
 2,743.2 mm | 108 in

## Material Specifications

Material Type Hot dip galvanized steel