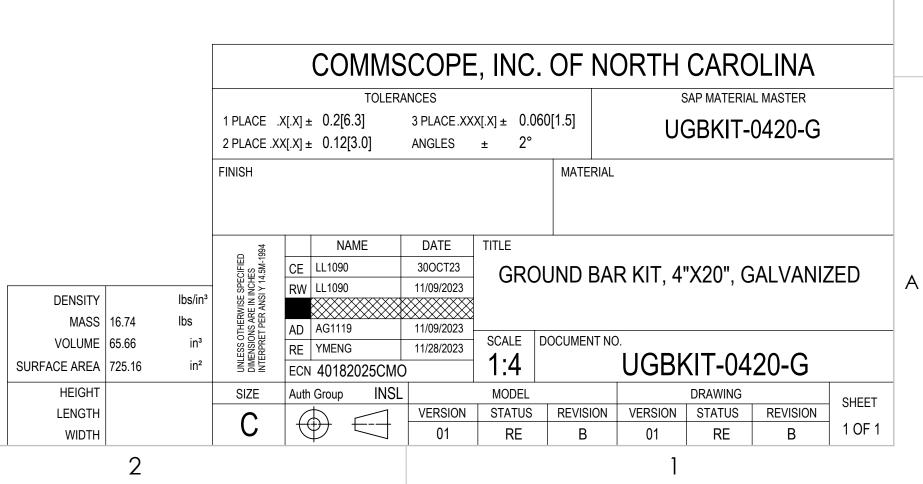

## COMPONENT PART NUMBERS PROVIDED FOR ASSEMBLY PURPOSES; INDIVIDUAL COMPONENTS MAY BE SHIPPED AS PARTS WITHIN AN INCLUDED KIT.

| ITEM NO. | PART NUMBER                     | DESCRIPTION                                                                                                                                                                                | QTY.                                                                                                                                                                                                                                                                                                                                                                                                       | WEIGHT                                                                                                                                                                                                                                                                                                                                                                                                                                                                           | NOTE NO.                                                                                                                                                                                                                                                                                                                                                                                                                                                                                                  |
|----------|---------------------------------|--------------------------------------------------------------------------------------------------------------------------------------------------------------------------------------------|------------------------------------------------------------------------------------------------------------------------------------------------------------------------------------------------------------------------------------------------------------------------------------------------------------------------------------------------------------------------------------------------------------|----------------------------------------------------------------------------------------------------------------------------------------------------------------------------------------------------------------------------------------------------------------------------------------------------------------------------------------------------------------------------------------------------------------------------------------------------------------------------------|-----------------------------------------------------------------------------------------------------------------------------------------------------------------------------------------------------------------------------------------------------------------------------------------------------------------------------------------------------------------------------------------------------------------------------------------------------------------------------------------------------------|
| 1        | MTC977302                       | GROUND BUS BAR, 4"X20", GALV                                                                                                                                                               | 1                                                                                                                                                                                                                                                                                                                                                                                                          | 4.52 LBS                                                                                                                                                                                                                                                                                                                                                                                                                                                                         |                                                                                                                                                                                                                                                                                                                                                                                                                                                                                                           |
| 2        | 45840G-1                        | HANGER CLAMP                                                                                                                                                                               | 2                                                                                                                                                                                                                                                                                                                                                                                                          | 0.38 LBS                                                                                                                                                                                                                                                                                                                                                                                                                                                                         |                                                                                                                                                                                                                                                                                                                                                                                                                                                                                                           |
| 3        | MT520                           | INSULATOR W/ 3/8" INSERT                                                                                                                                                                   | 2                                                                                                                                                                                                                                                                                                                                                                                                          | 0.21 LBS                                                                                                                                                                                                                                                                                                                                                                                                                                                                         |                                                                                                                                                                                                                                                                                                                                                                                                                                                                                                           |
| 4        | SB0305                          | 3/8" X 5/8" SS BOLT                                                                                                                                                                        | 4                                                                                                                                                                                                                                                                                                                                                                                                          | 0.04 LBS                                                                                                                                                                                                                                                                                                                                                                                                                                                                         |                                                                                                                                                                                                                                                                                                                                                                                                                                                                                                           |
| 5        | SWL-03                          | 3/8" SS LOCK WASHER                                                                                                                                                                        | 4                                                                                                                                                                                                                                                                                                                                                                                                          | 0.01 LBS                                                                                                                                                                                                                                                                                                                                                                                                                                                                         |                                                                                                                                                                                                                                                                                                                                                                                                                                                                                                           |
| 6        | MT500GDP                        | STANDOFF BRACKET                                                                                                                                                                           | 2                                                                                                                                                                                                                                                                                                                                                                                                          | 0.33 LBS                                                                                                                                                                                                                                                                                                                                                                                                                                                                         |                                                                                                                                                                                                                                                                                                                                                                                                                                                                                                           |
| 7        | DPA141ZP                        | 6.5 X 25mm DRIVE PIN ANCHOR                                                                                                                                                                | 4                                                                                                                                                                                                                                                                                                                                                                                                          | 0.02 LBS                                                                                                                                                                                                                                                                                                                                                                                                                                                                         |                                                                                                                                                                                                                                                                                                                                                                                                                                                                                                           |
| 8        | GB0316-4                        | SQUARE HEAD SET SCREW, 3/8-16X1-3/4                                                                                                                                                        | 2                                                                                                                                                                                                                                                                                                                                                                                                          | 0.07 LBS                                                                                                                                                                                                                                                                                                                                                                                                                                                                         |                                                                                                                                                                                                                                                                                                                                                                                                                                                                                                           |
|          | 1<br>2<br>3<br>4<br>5<br>6<br>7 | 1         MTC977302           2         45840G-1           3         MT520           4         SB0305           5         SWL-03           6         MT500GDP           7         DPA141ZP | 1         MTC977302         GROUND BUS BAR, 4"X20", GALV           2         45840G-1         HANGER CLAMP           3         MT520         INSULATOR W/ 3/8" INSERT           4         SB0305         3/8" X 5/8" SS BOLT           5         SWL-03         3/8" SS LOCK WASHER           6         MT500GDP         STANDOFF BRACKET           7         DPA141ZP         6.5 X 25mm DRIVE PIN ANCHOR | 1         MTC977302         GROUND BUS BAR, 4"X20", GALV         1           2         45840G-1         HANGER CLAMP         2           3         MT520         INSULATOR W/ 3/8" INSERT         2           4         SB0305         3/8" X 5/8" SS BOLT         4           5         SWL-03         3/8" SS LOCK WASHER         4           6         MT500GDP         STANDOFF BRACKET         2           7         DPA141ZP         6.5 X 25mm DRIVE PIN ANCHOR         4 | 2         45840G-1         HANGER CLAMP         2         0.38 LBS           3         MT520         INSULATOR W/ 3/8" INSERT         2         0.21 LBS           4         SB0305         3/8" X 5/8" SS BOLT         4         0.04 LBS           5         SWL-03         3/8" SS LOCK WASHER         4         0.01 LBS           6         MT500GDP         STANDOFF BRACKET         2         0.33 LBS           7         DPA141ZP         6.5 X 25mm DRIVE PIN ANCHOR         4         0.02 LBS |