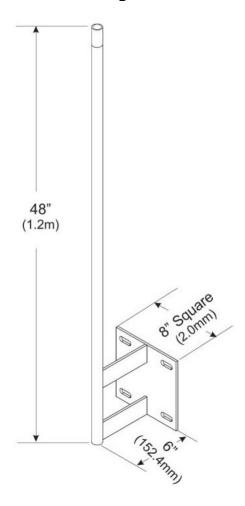

### Outline Drawing

#### **Dimensions**

 Height
 254 mm | 10 in

 Width
 254 mm | 10 in

 Length
 1,219.2 mm | 48 in

 Pipe Length
 1,219.2 mm | 48 in

 Pipe Outer Diameter
 27.94 mm | 1.1 in