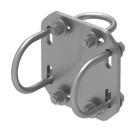

# XP-2020-2025

Crossover Plate, joins 2-3/8 in or 2-7/8 in to 2-3/8 in or 2-7/8 in OD round members

Crossover kit that will accommodate 2-3/8 and 2-7/8" pipes in three combinations. It combines the functionality of the "XP-2020" and "XP-2025" in to one kit

- 2 3/8" mounted to 2 3/8" pipe
- 2 3/8" mounted to 2 7/8" pipe
- 2 7/8" mounted to 2 7/8" pipe

#### **Product Classification**

Product Type Clamp plate

## General Specifications

**Mounting** Crossover plate

#### **Dimensions**

Mounting Diameter, maximum73.025 mm | 2.875 inMounting Diameter, minimum60.325 mm | 2.375 inMaterial Thickness9.525 mm | 0.375 in