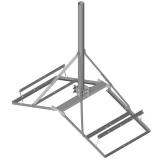

# RT-PM-B

Non-Penetrating Peak Roof Frame for 2 3/8 in to 4 1/2 in OD pipe, pipe not included

## General Specifications

**Mounting** Non-penetrating

Pipe, quantity 0

#### Dimensions

 Height
 965.2 mm | 38 in

 Width
 889 mm | 35 in

 Length
 1.219 m | 4 ft

**Pipe Outer Diameter** 114.3 mm | 4.5 in | 60.96 mm | 2.4 in | 73.66 mm | 2.9 in | 88.9 mm | 3.5 in