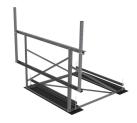

Non-Penetrating Roof Frame, 10 ft face, two 3-1/2 in OD x 72 in pipes

## General Specifications

**Mounting** Non-penetrating

**Note** Four 96 in x 18 in panel antennas per sector

Pipe, quantity 2

#### Dimensions

 Height
 1,828.8 mm | 72 in

 Face Width
 3.2 m | 10.5 ft

**Width** 3,200.4 mm | 126 in

**Length** 2.53 m | 8.3 ft

 Pipe Length
 1,828.8 mm | 72 in

 Pipe Outer Diameter
 88.9 mm | 3.5 in