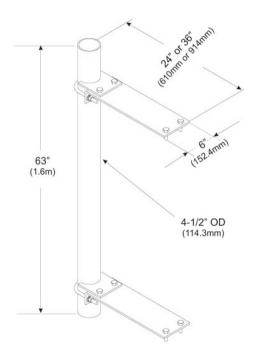

#### Dimensions

 Height
 1,600.2 mm | 63 in

 Width
 152.4 mm | 6 in

 Length
 914.4 mm | 36 in

 Pipe Length
 1,600.2 mm | 63 in

 Pipe Outer Diameter
 114.3 mm | 4.5 in

 Stand-off Distance
 914.4 mm | 36 in

# Outline Drawing