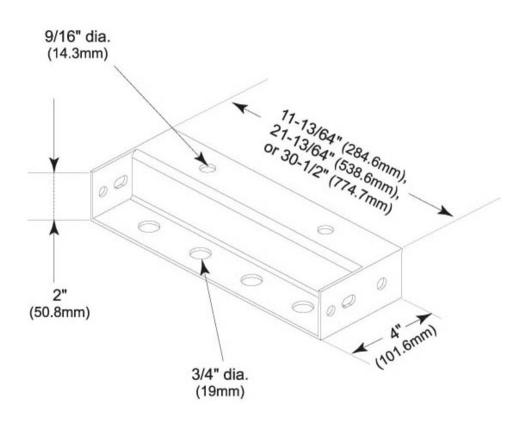

#### Dimensions

 Height
 101.6 mm | 4 in

 Width
 50.8 mm | 2 in

 Length
 558.8 mm | 22 in

**Hole Size** 3/4 in

## Outline Drawing