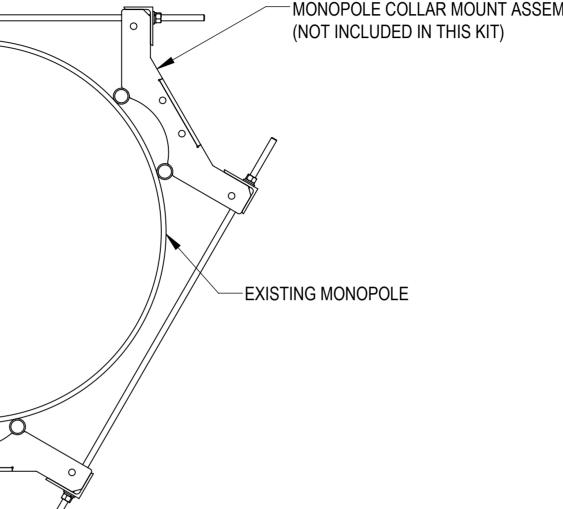

| 1.       | 0 GENERAL NOTES<br>1.1 ALL IMPERIAL DIMI<br>1.2 MARK PART WITH                                            | 2<br>ENSIONS ARE IN BRACKETS [X.X.<br>IDENTIFICATION NUMBER                                                         | 3<br>X]                           | 4                               | 5     | 6 | 7 | 8                                                                            | 9<br>                                                                    | 10 11<br>REVISIONS<br>DESCRIPTION | DATE APPROVED                          | ] |
|----------|-----------------------------------------------------------------------------------------------------------|---------------------------------------------------------------------------------------------------------------------|-----------------------------------|---------------------------------|-------|---|---|------------------------------------------------------------------------------|--------------------------------------------------------------------------|-----------------------------------|----------------------------------------|---|
| 2.       | .0 DESIGN NOTES<br>2.1 DESIGNED PER CL<br>.0 MANUFACTURING/SPE<br>3.1 TIGHTEN ALL BOL<br>U-BOLTS USING TU | JSTOMER REQUIREMENTS<br>CIAL REQUIREMENTS<br>TS SECURING FLAT PLATES BY T<br>JRN-OF-NUT METHOD WITH ATTI            | THE TURN-OF-NUT METH              | DD. TIGHTEN ALL<br>DISTANCE AND |       |   |   |                                                                              | A                                                                        | INITIAL RELEASE                   | JL1183 JAHAINES<br>16MAR23 40168212CMO |   |
| 4.<br>5. | .0 TEST<br>.0 PACKAGING<br>5.1 PACKAGING SHAL<br>5.2 PRINTED DOCUME                                       | EACH LEG OF THE U-BOLT.<br>L MEET COMMSCOPE REQUIREM<br>NT TO BE PLACED INSIDE POLYE<br>E MAYBE SUPPLIED, BAGGED AN | BAG AND THEN IN SHIPPI            | S-PL-3005<br>NG CONTAINER       |       |   |   |                                                                              |                                                                          |                                   |                                        |   |
| В        |                                                                                                           |                                                                                                                     |                                   |                                 | C     |   |   |                                                                              | OPOLE COLLAR MOUNT A                                                     | ASSEMBLY.                         |                                        | B |
|          |                                                                                                           |                                                                                                                     |                                   |                                 |       | 0 |   |                                                                              |                                                                          |                                   |                                        | 0 |
| C        |                                                                                                           |                                                                                                                     |                                   |                                 |       |   |   |                                                                              |                                                                          |                                   |                                        | C |
|          |                                                                                                           |                                                                                                                     |                                   |                                 | . All |   |   |                                                                              |                                                                          |                                   |                                        |   |
|          |                                                                                                           |                                                                                                                     |                                   |                                 |       |   |   |                                                                              | IONOPOLL                                                                 |                                   |                                        |   |
| D        | Ň                                                                                                         | 3 2                                                                                                                 |                                   |                                 |       |   |   |                                                                              |                                                                          |                                   |                                        | D |
|          | _ 5                                                                                                       | 4                                                                                                                   |                                   |                                 |       |   |   |                                                                              |                                                                          |                                   |                                        |   |
| E        |                                                                                                           |                                                                                                                     | •                                 |                                 |       |   |   |                                                                              |                                                                          |                                   |                                        | E |
|          |                                                                                                           |                                                                                                                     |                                   | -                               |       |   |   |                                                                              |                                                                          |                                   |                                        |   |
| F        |                                                                                                           |                                                                                                                     |                                   |                                 |       |   |   |                                                                              |                                                                          |                                   |                                        | F |
|          |                                                                                                           |                                                                                                                     |                                   |                                 |       |   |   |                                                                              |                                                                          | SCOPE, INC. OF NORTH              |                                        |   |
| G        |                                                                                                           |                                                                                                                     |                                   |                                 |       |   |   | -                                                                            | TOLER<br>0 PLACE X[.X] ± 5[0.2]<br>1 PLACE .X[.XX] ± 3.0[0.12]<br>FINISH | 4 5010 0001                       | SAP MATERIAL MASTER                    | G |
|          |                                                                                                           |                                                                                                                     |                                   |                                 |       |   |   | DENSITY Ibs/in <sup>3</sup><br>MASS 3.36 Ibs<br>VOLUME 11.86 in <sup>3</sup> | NAME                                                                     | DATE TITLE                        |                                        |   |
|          | NDIVIDUAL COMPON<br>EM NO. PART NUMBER                                                                    |                                                                                                                     | PARTS WITHIN AN IN<br>Default/QTY | CLUDED KIT.                     |       |   |   | SURFACE AREA152.44in²DENSITYg/mm³MASS1526.036grams                           | CE JL1183<br>RW JL1183<br>RW JL1183<br>AD YW1045                         | 03/21/2023                        | UTING BRACKET                          |   |
| H_       | 1 PL-CM<br>2 GB-0416A                                                                                     | BRACKET, ROUTING<br>1/2" X 1-3/4" GALV BOLT KIT                                                                     |                                   | INCLUDES BOLT, LOCK WASHER AN   | D NUT |   |   | VOLUME 194330.767 mm³   SURFACE AREA 98345.687 mm²                           | RE YMENG<br>RE YMENG<br>ECN 40168212CMC                                  | 03/24/2023 SCALE DOCUMENT NO.     | JK-MSK10                               | н |