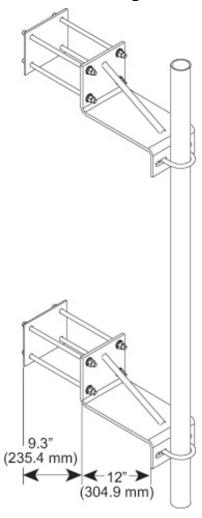

#### Dimensions

 Height
 203.2 mm | 8 in

 Width
 203.2 mm | 8 in

 Length
 304.8 mm | 12 in

**Pipe Outer Diameter** 114.3 mm | 4.5 in | 60.96 mm | 2.4 in | 73.66 mm | 2.9 in | 88.9 mm | 3.5 in

Stand-off Distance 304.8 mm | 12 in

# Outline Drawing