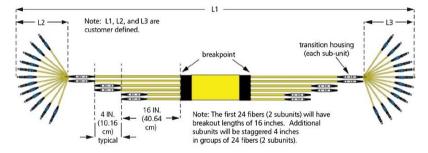

*

Regional Availability

Asia | Australia/New Zealand | Europe | Latin America | Middle East

/Africa | North America

**Product Type** Fiber distribution cable assembly

Product Series MA

Government Funding Build America Buy America (BABA) compliant\*

Ordering Note 2.0mm cable is only available as Plenum | 2.0mm subunit only available in 4, 8 and

12 fibers | Pulling sock not available on fiber counts 4, 8 or 12

## General Specifications

Color, boot AGreenColor, connector AGreenColor, boot BGreenColor, connector BGreenInterface, Connector ASC/UPC

Interface, Connector B MPO Female

Jacket Color Yellow

**Dimensions** 

**Diameter Over Jacket** 1.2 mm | 0.047 in



## Ordering Tree



# Representative Image

#### 4, 8 and 12 Fiber Assembly Image



#### 24 – 144 Fiber Assembly Image



#### MPO Connectors on Side B (Optional)



# Optical Specifications

| Fiber Mode                           | Singlemode |
|--------------------------------------|------------|
| Fiber Type                           | OS2        |
| Insertion Loss, maximum, connector A | 0.3 dB     |
| Insertion Loss, maximum, connector B | 0.3 dB     |
| Return Loss, minimum, connector A    | 65 dB      |
| Return Loss, minimum, connector B    | 65 dB      |

# **Environmental Specifications**

Environmental Space Plenum

Page 3 of 4

# MA-SB

**Qualification Standards** GR-326 CORE | GR-449-CORE

Packaging and Weights

Packaging quantity 1