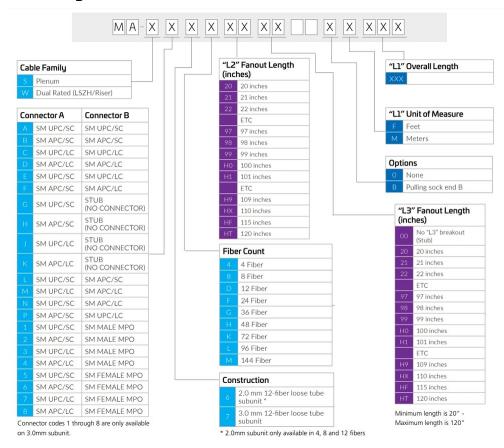

ding program. Check the laws and regulations for your specific program.

#### **Product Classification**

Regional Availability

Asia | Australia/New Zealand | Europe | Latin America | Middle East

/Africa | North America

**Product Type** Fiber distribution cable assembly

Product Series MA

Government Funding Build America Buy America (BABA) compliant\*

Ordering Note 2.0mm cable is only available as Plenum | 2.0mm subunit only available in 4, 8 and

12 fibers | Pulling sock not available on fiber counts 4, 8 or 12

## General Specifications

Color, boot AGreenColor, connector AGreenColor, boot BGreenColor, connector BGreenInterface, Connector ASC/UPC

Interface, Connector B MPO Female

Jacket Color Yellow

**Dimensions** 

**Diameter Over Jacket** 1.2 mm | 0.047 in



## Ordering Tree



# Representative Image

#### 4, 8 and 12 Fiber Assembly Image



#### 24 – 144 Fiber Assembly Image



#### MPO Connectors on Side B (Optional)



# Optical Specifications

| Fiber Mode                           | Singlemode |
|--------------------------------------|------------|
| Fiber Type                           | OS2        |
| Insertion Loss, maximum, connector A | 0.3 dB     |
| Insertion Loss, maximum, connector B | 0.3 dB     |
| Return Loss, minimum, connector A    | 65 dB      |
| Return Loss, minimum, connector B    | 65 dB      |

# **Environmental Specifications**

Environmental Space Plenum

Page 3 of 4

# MA-SB

**Qualification Standards** GR-326 CORE | GR-449-CORE

Packaging and Weights

Packaging quantity 1