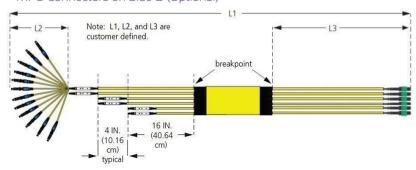

ew Zealand | Europe | Latin America | Middle East

/Africa | North America

**Product Type** Fiber distribution cable assembly

Product Series MA

Government Funding Build America Buy America (BABA) compliant\*

Ordering Note 2.0mm cable is only available as Plenum | 2.0mm subunit only available in 4, 8 and

12 fibers | Pulling sock not available on fiber counts 4, 8 or 12

## General Specifications

Color, boot AGreenColor, connector AGreenColor, boot BGreenColor, connector BGreenInterface, Connector ASC/UPC

Interface, Connector B MPO Female

Jacket Color Yellow

**Dimensions** 

**Diameter Over Jacket** 1.2 mm | 0.047 in



## Ordering Tree



# Representative Image

#### 4, 8 and 12 Fiber Assembly Image



#### 24 – 144 Fiber Assembly Image



#### MPO Connectors on Side B (Optional)



# Optical Specifications

| Fiber Mode                           | Singlemode |
|--------------------------------------|------------|
| Fiber Type                           | OS2        |
| Insertion Loss, maximum, connector A | 0.3 dB     |
| Insertion Loss, maximum, connector B | 0.3 dB     |
| Return Loss, minimum, connector A    | 65 dB      |
| Return Loss, minimum, connector B    | 65 dB      |

# **Environmental Specifications**

Environmental Space Plenum

Page 3 of 4

# MA-SB

**Qualification Standards** GR-326 CORE | GR-449-CORE

Packaging and Weights

Packaging quantity 1