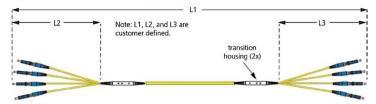

ogram.

#### **Product Classification**

Regional Availability

Asia | Australia/New Zealand | Europe | Latin America | Middle East

/Africa | North America

**Product Type** Fiber distribution cable assembly

Product Series MA

Government Funding Build America Buy America (BABA) compliant\*

Ordering Note 2.0mm cable is only available as Plenum | 2.0mm subunit only available in 4, 8 and

12 fibers | Pulling sock not available on fiber counts 4, 8 or 12

## General Specifications

Color, boot AGreenColor, connector AGreenColor, boot BGreenColor, connector BGreenInterface, Connector ASC/UPC

Interface, Connector B MPO Female

Jacket Color Yellow

**Dimensions** 

**Diameter Over Jacket** 1.2 mm | 0.047 in



## Ordering Tree



# Representative Image

#### 4, 8 and 12 Fiber Assembly Image



#### 24 – 144 Fiber Assembly Image



#### MPO Connectors on Side B (Optional)



# Optical Specifications

| Fiber Mode                           | Singlemode |
|--------------------------------------|------------|
| Fiber Type                           | OS2        |
| Insertion Loss, maximum, connector A | 0.3 dB     |
| Insertion Loss, maximum, connector B | 0.3 dB     |
| Return Loss, minimum, connector A    | 65 dB      |
| Return Loss, minimum, connector B    | 65 dB      |

# **Environmental Specifications**

Environmental Space Plenum

Page 3 of 4

# MA-SB

**Qualification Standards** GR-326 CORE | GR-449-CORE

Packaging and Weights

Packaging quantity 1