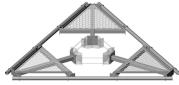

### Product Classification **Product Type** Monopole platform kit General Specifications Monopole, 304.8-1270 mm (12-50 in) OD Mounting Pipe, quantity 0 Sectors, quantity 3 Dimensions Height 254 mm | 10 in **Face Width** 4.42 m | 14.5 ft Width 4,419.6 mm | 174 in Length 914.4 mm | 36 in 88.9 mm | 3.5 in **Face Support Pipe Diameter** Mounting Diameter, maximum 1270 mm | 50 in Mounting Diameter, minimum 304.8 mm | 12 in **Pipe Outer Diameter** 0 mm | 0 in Material Specifications

## \* Footnotes

Wind Rating BWS—Base Wind Speed; FBC—Florida Building Code

Page 5 of 7

MT-196-14

Low Profile Co-location Base Platform, 14 ft face. Ring Mount & Antenna Pipes Sold Separately.

| Product Classification     |                                                                                                  |
|----------------------------|--------------------------------------------------------------------------------------------------|
| Product Type               | Monopole platform kit                                                                            |
| General Specifications     |                                                                                                  |
| Mounting                   | Ring mount                                                                                       |
| Sectors, quantity          | 3                                                                                                |
| Dimensions                 |                                                                                                  |
| Height                     | 254 mm   10 in                                                                                   |
| Face Width                 | 4.42 m   14.5 ft                                                                                 |
| Width                      | 4,419.6 mm   174 in                                                                              |
| Length                     | 914.4 mm   36 in                                                                                 |
| Face Support Pipe Diameter | 88.9 mm   3.5 in                                                                                 |
| Mounting Diameter, maximum | 762 mm   30 in                                                                                   |
| Mounting Diameter, minimum | 254 mm   10 in                                                                                   |
| Pipe Outer Diameter        | 0 mm   0 in                                                                                      |
| Material Specifications    |                                                                                                  |
| Material Type              | Hot dip galvanized steel                                                                         |
| Mechanical Specifications  |                                                                                                  |
| Wind Rating                | 120 mph (BWS) at 150 ft AGL    140 mph (3-second gust) at 150 ft AGL using Exposure<br>D per FBC |
| Wind Rating Criteria       | Four 72 in x 8 in panel antennas per sector                                                      |
| Wind Rating Test Method    | TIA/EIA-222                                                                                      |
|                            |                                                                                                  |