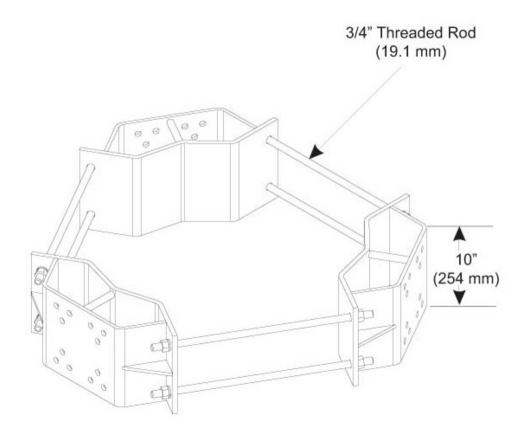

## Universal Ring Mount, 10 in to 30 in OD

| Product Classification          |                                    |
|---------------------------------|------------------------------------|
| Product Type                    | Universal ring mount               |
| General Specifications          |                                    |
| Mounting                        | Monopole, 254–762 mm (10–30 in) OD |
| Pipe, quantity                  | 0                                  |
| Sectors, quantity               | 3                                  |
| Dimensions                      |                                    |
| Height                          | 254 mm   10 in                     |
| Length                          | 152.4 mm   6 in                    |
| Mounting Diameter, maximum      | 762 mm   30 in                     |
| Mounting Diameter, minimum      | 254 mm   10 in                     |
| Pipe Outer Diameter             | 0 mm   0 in                        |
| Mounting Circumference, maximum | 2,392.68 mm   94.2 in              |
| Mounting Circumference, minimum | 797.56 mm   31.4 in                |

## Outline Drawing

| Material Specifications   |                                                                                                  |
|---------------------------|--------------------------------------------------------------------------------------------------|
| Material Type             | Hot dip galvanized steel                                                                         |
| Mechanical Specifications |                                                                                                  |
| Wind Rating               | 140 mph (BWS) at 150 ft AGL    160 mph (3-second gust) at 150 ft AGL using Exposure D<br>per FBC |
| Wind Rating Criteria      | Four 72 in x 8 in panel antennas per sector                                                      |
| Wind Rating Test Method   | TIA/EIA-222                                                                                      |

### Packaging and Weights

| Included           | Mount   Threaded rod |
|--------------------|----------------------|
| Packaging quantity | 1                    |
| Weight, net        | 86.319 kg   190.3 lb |