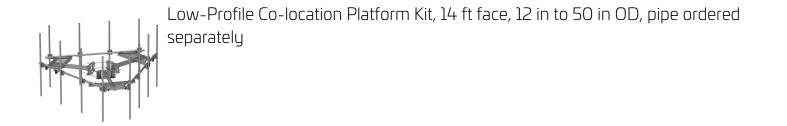

### Product Classification **Product Type** Monopole platform kit General Specifications Monopole, 304.8-1270 mm (12-50 in) OD Mounting Pipe, quantity 0 Sectors, quantity 3 Dimensions Height 254 mm | 10 in **Face Width** 4.42 m | 14.5 ft Width 4,419.6 mm | 174 in Length 914.4 mm | 36 in 88.9 mm | 3.5 in **Face Support Pipe Diameter** Mounting Diameter, maximum 1270 mm | 50 in Mounting Diameter, minimum 304.8 mm | 12 in **Pipe Outer Diameter** 0 mm | 0 in Material Specifications

## Included Products

| MC-RM1030-3 | - | Universal Ring Mount, 10 in to 30 in OD                                                        |
|-------------|---|------------------------------------------------------------------------------------------------|
| MT-196-14   | - | Low Profile Co-location Base Platform, 14 ft face. Ring Mount & Antenna Pipes Sold Separately. |

## \* Footnotes

Wind Rating BWS—Base Wind Speed; FBC—Florida Building Code

Page 5 of 7

MT-196-14

Low Profile Co-location Base Platform, 14 ft face. Ring Mount & Antenna Pipes Sold Separately.

| Product Classification     |                                                                                                  |
|----------------------------|--------------------------------------------------------------------------------------------------|
| Product Type               | Monopole platform kit                                                                            |
| General Specifications     |                                                                                                  |
| Mounting                   | Ring mount                                                                                       |
| Sectors, quantity          | 3                                                                                                |
| Dimensions                 |                                                                                                  |
| Height                     | 254 mm   10 in                                                                                   |
| Face Width                 | 4.42 m   14.5 ft                                                                                 |
| Width                      | 4,419.6 mm   174 in                                                                              |
| Length                     | 914.4 mm   36 in                                                                                 |
| Face Support Pipe Diameter | 88.9 mm   3.5 in                                                                                 |
| Mounting Diameter, maximum | 762 mm   30 in                                                                                   |
| Mounting Diameter, minimum | 254 mm   10 in                                                                                   |
| Pipe Outer Diameter        | 0 mm   0 in                                                                                      |
| Material Specifications    |                                                                                                  |
| Material Type              | Hot dip galvanized steel                                                                         |
| Mechanical Specifications  |                                                                                                  |
| Wind Rating                | 120 mph (BWS) at 150 ft AGL    140 mph (3-second gust) at 150 ft AGL using Exposure<br>D per FBC |
| Wind Rating Criteria       | Four 72 in x 8 in panel antennas per sector                                                      |
| Wind Rating Test Method    | TIA/EIA-222                                                                                      |
|                            |                                                                                                  |