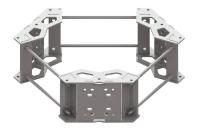

## Universal Ring Mount, 10 in to 30 in OD

| Product Classification          |                                    |
|---------------------------------|------------------------------------|
| Product Type                    | Universal ring mount               |
| General Specifications          |                                    |
| Mounting                        | Monopole, 254–762 mm (10–30 in) OD |
| Pipe, quantity                  | 0                                  |
| Sectors, quantity               | 3                                  |
| Dimensions                      |                                    |
| Height                          | 254 mm   10 in                     |
| Length                          | 152.4 mm   6 in                    |
| Mounting Diameter, maximum      | 762 mm   30 in                     |
| Mounting Diameter, minimum      | 254 mm   10 in                     |
| Pipe Outer Diameter             | 0 mm   0 in                        |
| Mounting Circumference, maximum | 2,392.68 mm   94.2 in              |
| Mounting Circumference, minimum | 797.56 mm   31.4 in                |