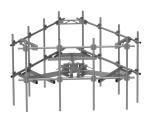

#### **Base Product**

MC-CP Series 3-Sector Medium Capacity Monopole Platform Kits

The MC-CP Series Medium Capacity Monopole Platforms feature a ring mount for monopoles ranging from 12" to 50" along with a handrail and work platform for installers. Offerings include 12ft, and 14ft face widths. This Monopole Platform Series does not include a support kicker.

- -Designed for 12" to 50" Monopoles
- Includes both handrail and work platform
- Adjustable Option to enable same stand-off distance for Monopoles 15" to 50"
- Available as Base Kit or Full Kit with Antenna Pipes
- 3 Sector Solutions