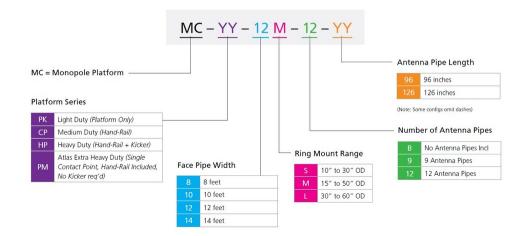

MC-CP Series 3-Sector Medium Capacity Monopole Platform Kits

The MC-CP Series Medium Capacity Monopole Platforms feature a ring mount for monopoles ranging from 12" to 50" along with a handrail and work platform for installers. Offerings include 12ft, and 14ft face widths. This Monopole Platform Series does not include a support kicker.

- -Designed for 12" to 50" Monopoles
- Includes both handrail and work platform
- Adjustable Option to enable same stand-off distance for Monopoles 15" to 50"
- Available as Base Kit or Full Kit with Antenna Pipes
- 3 Sector Solutions

### **Product Classification**

**Product Type** Monopole platform kit

General Specifications

**Monopole**, 304.8–1270 mm (12–50 in) OD

Ordering Tree



# MC-CP-SERIES

### Part number nomenclature

Monopole platforms



## Mechanical Specifications

Wind Rating Test Method TIA/EIA-222