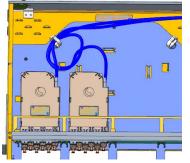

2.3 EPX panel with bland plate Put one end in first, then push the other end in

3. Cable routing

EPX with CHD Module a. For EPX-ENC and EPX-ENC-FX

b. EPX with CHD adaptor pack LC For EPX-ENC and EPX-ENC-FX