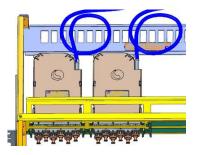

## 2. CHD module with plastic bracket installation

2.1 Align the bezel hook with the corresponding frame opening. Hook the frame from one side.

2.2 EPX panel with CHD module Put one end in first, then push the other end in