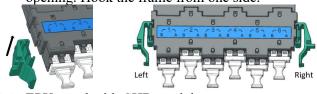

## 2. CHD module with plastic bracket installation

2.1 Align the bezel hook with the corresponding frame opening. Hook the frame from one side.

2.2 EPX panel with CHD module Put one end in first, then push the other end in