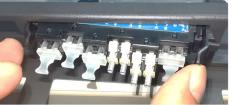

2.3 EPX panel with bland plate Put one end in first, then push the other end in

3. Cable routing

EPX with CHD Module a. For EPX-ENC and EPX-ENC-FX

b. EPX with CHD adaptor pack LC For EPX-ENC and EPX-ENC-FX