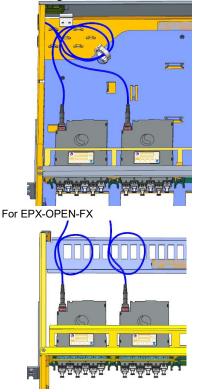

2.3 EPX panel with bland plate Put one end in first, then push the other end in

3. Cable routing

EPX with CHD Module a. For EPX-ENC and EPX-ENC-FX

b. EPX with CHD adaptor pack LC For EPX-ENC and EPX-ENC-FX

For EPX-OPEN-FX

© 2020 CommScope, Inc. All Rights Reserved

Page 1 of 2

All trademarks identified by ® or <sup>M</sup> are registered trademarks or trademarks, respectively, of CommScope, Inc. This product may be covered by one or more U.S. patents or their foreign equivalents. For patents, see www.cs-pat.com. Visit our website at www.commscope.com or contact your local CommScope representative for more information. For technical assistance, customer service, or to report any missing/damaged parts, visit us at: http://www.commscope.com/SupportCenter