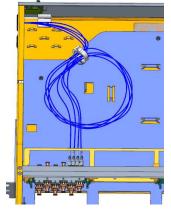

2.3 EPX panel with bland plate Put one end in first, then push the other end in

3. Cable routing

EPX with CHD Module a. For EPX-ENC and EPX-ENC-FX

b. EPX with CHD adaptor pack LC For EPX-ENC and EPX-ENC-FX

c. EPX with CHD adaptor pack MPO For EPX-ENC and EPX-ENC-FX

d. EPX with CHD splicing cassette For EPX-ENC and EPX-ENC-FX