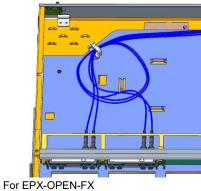

end in first, then push the other end in



3. Cable routing

EPX with CHD Module a. For EPX-ENC and EPX-ENC-FX



b. EPX with CHD adaptor pack LC For EPX-ENC and EPX-ENC-FX



For EPX-OPEN-FX

© 2020 CommScope, Inc. All Rights Reserved

Page 1 of 2

All trademarks identified by ® or <sup>M</sup> are registered trademarks or trademarks, respectively, of CommScope, Inc. This product may be covered by one or more U.S. patents or their foreign equivalents. For patents, see www.cs-pat.com. Visit our website at www.commscope.com or contact your local CommScope representative for more information. For technical assistance, customer service, or to report any missing/damaged parts, visit us at: http://www.commscope.com/SupportCenter



c. EPX with CHD adaptor pack MPO For EPX-ENC and EPX-ENC-FX



d. EPX with CHD splicing cassette For EPX-ENC and EPX-ENC-FX





#### For EPX-OPEN-FX