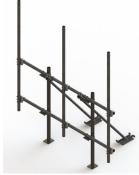

## RT-SF10-3-96

High Capacity Penetrating Roof Frame, 10 ft face, three 2-7/8 in OD x 96 in pipes

## General Specifications

**Mounting** Penetrating

Pipe, quantity 3

## Dimensions

**Height** 2,438.4 mm | 96 in

**Face Width** 3.2 m | 10.5 ft

**Width** 3,200.4 mm | 126 in

**Length** 1.311 m | 4.3 ft

 Pipe Length
 2,438.4 mm | 96 in

 Face Support Pipe Diameter
 73.152 mm | 2.88 in