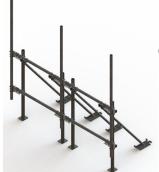

## RT-DSF12-3-96

High Capacity DUAL Penetrating Roof Frame, 12 ft face, three 2-7/8 in OD x 96 in pipes

| Product Type           | Rooftop sector frame |
|------------------------|----------------------|
| General Specifications |                      |
| Mounting               | Penetrating          |
| Pipe, quantity         | 3                    |
| Dimensions             |                      |
| Height                 | 2,438.4 mm   96 in   |
| Face Width             | 3.81 m   12.5 ft     |
| Width                  | 3,810 mm   150 in    |
| Length                 | 1.311 m   4.3 ft     |
|                        | 0 400 A              |

| Pipe Length                | 2,438.4 mm   96 in  |
|----------------------------|---------------------|
| Face Support Pipe Diameter | 73.152 mm   2.88 in |
| Pipe Outer Diameter        | 73.152 mm   2.88 in |