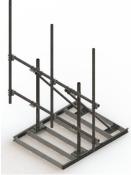

# RT-NF12-B

High Capacity Non-Penetrating Roof Frame, 12 ft face, Base Frame only. Antenna Pipes sold separately.

#### Dimensions

 Height
 2,260.6 mm | 89 in

 Face Width
 3.81 m | 12.5 ft

 Width
 3,810 mm | 150 in

 Length
 2.377 m | 7.8 ft

 Pipe Length
 0 mm | 0 in

Face Support Pipe Diameter 73.152 mm | 2.88 in