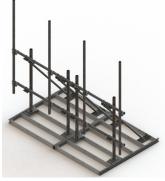

# RT-DF14-4-96

High Capacity DUAL Non-Penetrating Roof Frame,  $14 \, \text{ft}$  face, four  $2 - 7/8 \, \text{in}$  OD x  $96 \, \text{in}$  pipes

## General Specifications

**Mounting** Non-penetrating

Pipe, quantity 4

#### Dimensions

 Height
 2,438.4 mm | 96 in

 Face Width
 4.42 m | 14.5 ft

**Width** 4,419.6 mm | 174 in

**Length** 2.377 m | 7.8 ft

 Pipe Length
 2,438.4 mm | 96 in

 Face Support Pipe Diameter
 73.152 mm | 2.88 in