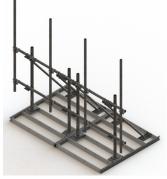

# RT-DF14-4-126

High Capacity DUAL Non-Penetrating Roof Frame, 14 ft face, four 2-7/8 in OD x 126 in pipes

### General Specifications

**Mounting** Non-penetrating

Pipe, quantity 4

#### **Dimensions**

**Height** 3,200.4 mm | 126 in

**Face Width** 4.42 m | 14.5 ft

**Width** 4,419.6 mm | 174 in

**Length** 2.377 m | 7.8 ft

**Pipe Length** 3,200.4 mm | 126 in

Face Support Pipe Diameter 73.152 mm | 2.88 in