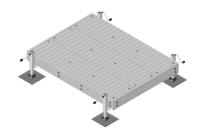

# EQ-P0608-AL

E20® Equipment Platform, 6 ft x 8 ft base with four adjustable legs

## General Specifications

Legs, quantity 4

#### Dimensions

 Height
 685.8 mm | 27 in

 Width
 2,438.4 mm | 96 in

 Length
 1,828.8 mm | 72 in

### Material Specifications

Material Type Hot dip galvanized steel