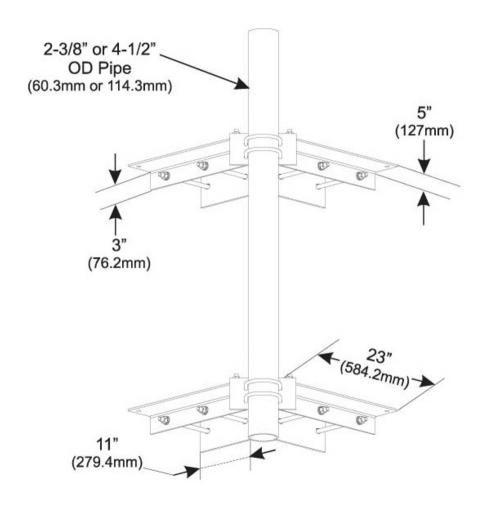

#### **Dimensions**

 Height
 609.6 mm | 24 in

 Width
 1,219.2 mm | 48 in

 Length
 1,600.2 mm | 63 in

 Pipe Length
 1,600.2 mm | 63 in

 Pipe Outer Diameter
 114.3 mm | 4.5 in

# Outline Drawing