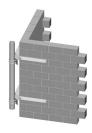

#### **Product Classification**

Product Type Wall mount kit

### General Specifications

**Mounting** Walls

Pipe, quantity 1

#### Material Specifications

Material Type Hot dip galvanized steel

Mechanical Specifications

Wind Rating For Specifications, please contact your local ANDREW representative

#### Packaging and Weights

Included Brackets (2) | Pipe mounts | Wall mount hardware

Packaging quantity 1

**Weight, net** 60.6 kg | 133.6 lb

ANDREW® an Amphenol company