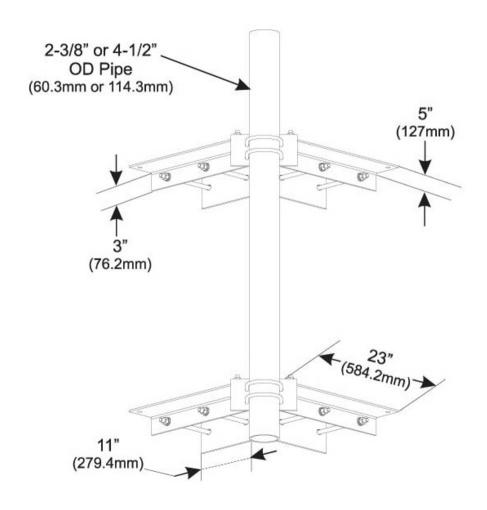

#### **Dimensions**

 Height
 609.6 mm | 24 in

 Width
 1,219.2 mm | 48 in

 Length
 2,438.4 mm | 96 in

 Pipe Length
 2,438.4 mm | 96 in

 Pipe Outer Diameter
 60.96 mm | 2.4 in

### Outline Drawing