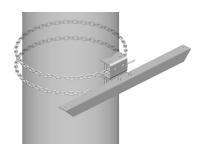

### Heavy Duty Stiff Arm Mount, two 16 ft chains

### **Product Classification**

**Product Type** Stiff arm mount

General Specifications

Chains, quantity 2

#### Dimensions

Height 152.4 mm | 6 in Width 203.2 mm | 8 in Length 1,168.4 mm | 46 in **Chain Length** 4,902.2 mm | 193 in **Mounting Diameter, maximum** 1524 mm | 60 in **Mounting Diameter, minimum** 203.2 mm | 8 in Stand-off Distance 1,219.2 mm | 48 in **Mounting Circumference, maximum** 4,775.2 mm | 188 in **Mounting Circumference, minimum** 635 mm | 25 in