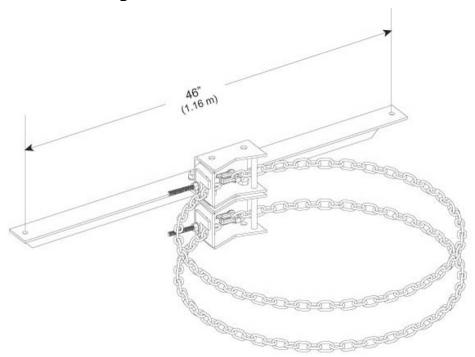

#### Dimensions

Height 152.4 mm | 6 in Width 203.2 mm | 8 in Length 1,168.4 mm | 46 in **Chain Length** 4,902.2 mm | 193 in **Mounting Diameter, maximum** 1524 mm | 60 in **Mounting Diameter, minimum** 203.2 mm | 8 in Stand-off Distance 1,219.2 mm | 48 in **Mounting Circumference, maximum** 4,775.2 mm | 188 in **Mounting Circumference, minimum** 635 mm | 25 in

## Outline Drawing