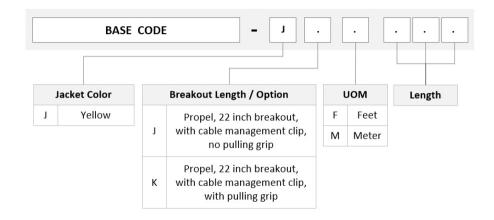

### Ordering Tree

Furcation Color Yellow

Interface, Connector A MPO-08/APC Female

Interface, Connector B MPO-08/APC Male

Jacket Color Yellow

Polarity Method B Enhanced (ULL)

Fibers per Subunit, quantity 8

Total Fibers, quantity 16

Dimensions

Breakout Length 22 in