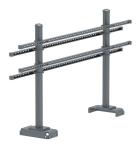

# RT-NFR4

Retro-fit Kit for RRU mounting to RT-NF and RT-DSF Series High Capacity Non-Penetrating Roof Frames

## General Specifications

**Mounting** Non-penetrating

Pipe, quantity 0

#### Dimensions

 Height
 1,371.6 mm | 54 in

 Width
 2,438.4 mm | 96 in

 Length
 0.457 m | 1.5 ft