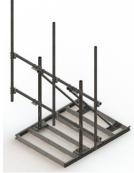

# RT-NF7-2-96

High Capacity Non-Penetrating Roof Frame, 7 ft face, two 2-7/8 in OD x 96 in pipes

## General Specifications

**Mounting** Non-penetrating

Pipe, quantity 2

#### **Dimensions**

 Height
 2,438.4 mm | 96 in

 Face Width
 2.286 m | 7.5 ft

 Width
 2,286 mm | 90 in

 Length
 2.377 m | 7.8 ft

 Pipe Length
 2,438.4 mm | 96 in

 To 150 m | 7.8 ft

Face Support Pipe Diameter 73.152 mm | 2.88 in Pipe Outer Diameter 73.152 mm | 2.88 in