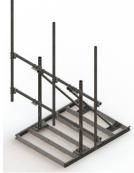

# RT-NF12-4-126

High Capacity Non-Penetrating Roof Frame, 12 ft face, four 2-7/8 in OD x 126 in pipes

# General Specifications

**Mounting** Non-penetrating

Pipe, quantity 4

#### **Dimensions**

**Height** 3,200.4 mm | 126 in

**Face Width** 3.81 m | 12.5 ft

**Width** 3,810 mm | 150 in

**Length** 2.377 m | 7.8 ft

**Pipe Length** 3,200.4 mm | 126 in

Face Support Pipe Diameter 73.152 mm | 2.88 in