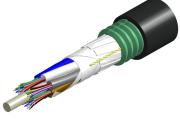

Fiber Optic Cable, Indoor/outdoor Low Smoke Zero Halogen, CPR-only flame rated, Stranded Loose Tube CST Armored Cable

- Indoor/outdoor cables are tough enough for outdoor use while also being listed for indoor use
- Superior mechanical and optical performance with unmatched stability and quality

## General Specifications

| Cable Type        | Stranded loose tube |
|-------------------|---------------------|
| Construction Type | Armored             |
| Subunit Type      | Gel-filled          |