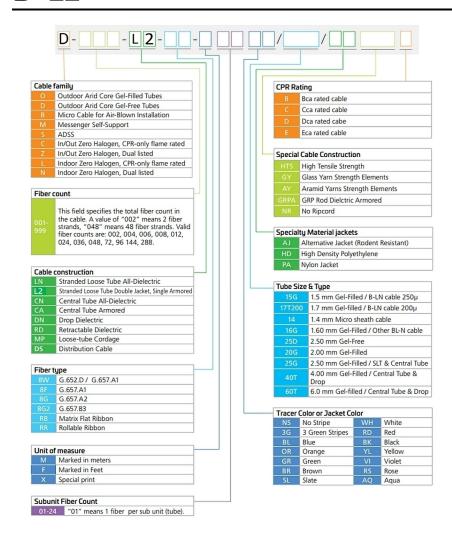

### General Specifications

Cable TypeStranded loose tube

Construction Type Armored

Subunit Type Gel-free

Jacket Color Black

Ordering Tree