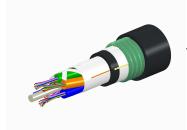

### Fiber Optic Cable, Outdoor Arid Core Gel-Free Tubes, Stranded Loose Tube Double Jacketed, Single Armored

- CommScope's outside plant fiber cables are made with high-performance, standards-compliant materials
- The portfolio includes both armored and dielectric designs available with dry or gel-filled tubes
- Superior mechanical and optical performance with unmatched stability and quality

### General Specifications

Cable TypeStranded loose tube

Construction Type Armored

Subunit Type Gel-free

Jacket Color Black

Ordering Tree