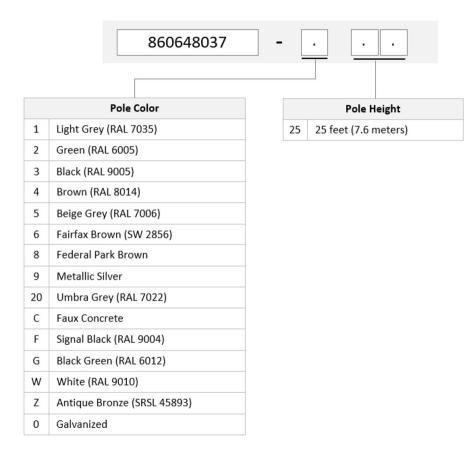

#### Ordering Tree

Page 1 of 2

#### Product Classification

| Product Type                         | Standard poles                                                                                                                                                                                                                                                                                                                  |
|--------------------------------------|---------------------------------------------------------------------------------------------------------------------------------------------------------------------------------------------------------------------------------------------------------------------------------------------------------------------------------|
| Product Brand                        | Metro Cell                                                                                                                                                                                                                                                                                                                      |
| Ordering Note                        | ANDREW® standard product with terms                                                                                                                                                                                                                                                                                             |
| Warranty                             | One year                                                                                                                                                                                                                                                                                                                        |
| General Specifications               |                                                                                                                                                                                                                                                                                                                                 |
| Antenna Compatibility, ANDREW        | ANDREW Canister Antennas                                                                                                                                                                                                                                                                                                        |
| Antenna Compatibility, Other Vendors | ACE   AMPHENOL   GALTRONICS   GAMMA<br>NU   JMA   KATHREIN   KMW   ROSENBERGER                                                                                                                                                                                                                                                  |
| Antennas Included                    | None                                                                                                                                                                                                                                                                                                                            |
| Color                                | Galvanized                                                                                                                                                                                                                                                                                                                      |
| Color Options                        | Antique Bronze (SRSL 45893)   Beige-Grey (RAL 7006)   Black (RAL<br>9005)   Black Green (RAL 6012)   Brown (RAL 8014)   Fairfax Brown (SW<br>2856)   Faux Concrete   Federal Park Brown   Green (RAL 6005)   Light Gray<br>(RAL 7035)   Metallic Silver   Signal Black (RAL 9004)   Umbra Grey (RAL<br>7022)   White (RAL 9010) |
| Compatible Foundation Type           | Embedded Pole   Embedded with Foam   Helical Anchor   Poured<br>Concrete   Pre-Cast Concrete   Split Helical Anchors                                                                                                                                                                                                            |
| Dimensions                           |                                                                                                                                                                                                                                                                                                                                 |
| Pole Height Options                  | 7.62 m   25 ft                                                                                                                                                                                                                                                                                                                  |
| Mounting Bolt Circle Diameter        | 406.4 mm   16 in                                                                                                                                                                                                                                                                                                                |
| 0 1 1 7                              |                                                                                                                                                                                                                                                                                                                                 |