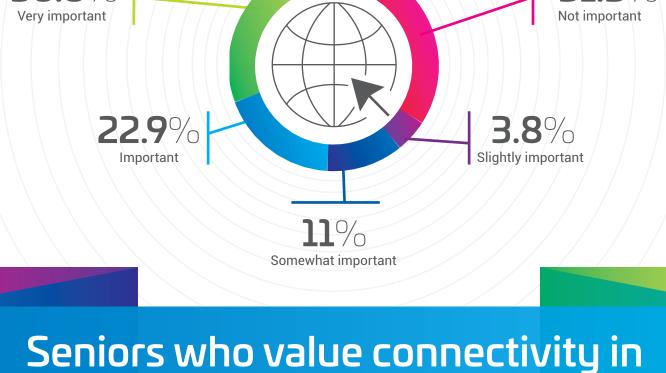

### 53.7% of Spanish seniors looking at senior living options say that strong connectivity is a critical factor

aged 65+ in Spain-the vast majority of them not yet living in a senior care setting-revealed a strong preference for continuing and expanding their digital lives once they move to a senior living environment. In fact, more than half of them place strong connectivity among the most important factors in their final decision.

### Connectivity is central to choosing a senior living facility for 53.7% of seniors. Internet connectivity is: