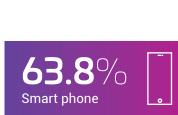

A survey of more than 1,000 seniors

This is a strong signal to senior living facilities that their facilities are being judged for connectivity as well as quality of care.

own at least one internet-connected device, with the majority owning smart phones

30.2%

Laptop computer

**22.2**%