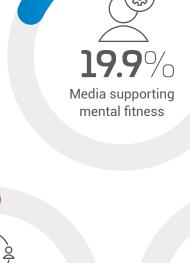

not yet living in a senior care setting-revealed a strong preference for continuing and expanding their digital lives once they move to a senior living environment. In fact, more than half of them place strong connectivity among the most important factors in their final decision.

A survey of more than 1,000 seniors

This is a strong signal to senior living facilities that their facilities are being judged for connectivity as well as quality of care.





own at least one internet-connected device, with the majority owning smart phones



30.2%

Laptop computer





**22.2**%









## variety of reasons













Streaming video



### Connectivity is central to choosing a senior living facility for 53.7% of seniors. Internet connectivity is:



# senior care see many uses for it











### **35**% Email and social media





8.5%

Online shopping



information



**19.4**%



9.4%



**6.2**%

Online gaming

The bottom line: UK seniors are tech-savvy and depend on their connected devices to stay in touch with friends, family and doctors. They are highly discriminating in their choice of senior living arrangements. The availability, quality and flexibility of your facility's digital amenities can be a critical factor in seniors' decisions—because they understand that, while living arrangements may

change, their expectations of a strongly connected digital life will remain as



strong as ever.