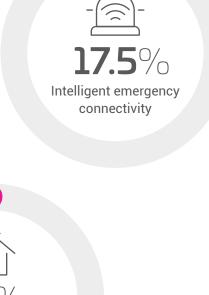

t yet living in a senior care setting-revealed a strong preference for continuing and expanding their digital lives once they move to a senior living environment. In fact, more than half of them place strong connectivity among the most important factors in their final decision.

A survey of more than 1,000 seniors

This is a strong signal to senior living facilities that their facilities are being judged for connectivity as well as quality of care.





own at least one internet-connected device, with the majority owning smart phones



30.2%

Laptop computer





**22.2**%









## variety of reasons













Streaming video



### Connectivity is central to choosing a senior living facility for 53.7% of seniors. Internet connectivity is:



# senior care see many uses for it











### **35**% Email and social media





8.5%

Online shopping



information



**19.4**%



9.4%



**6.2**%

Online gaming

The bottom line: UK seniors are tech-savvy and depend on their connected devices to stay in touch with friends, family and doctors. They are highly discriminating in their choice of senior living arrangements. The availability, quality and flexibility of your facility's digital amenities can be a critical factor in seniors' decisions—because they understand that, while living arrangements may

change, their expectations of a strongly connected digital life will remain as



strong as ever.