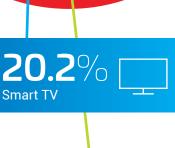

A survey of more than 1,000 seniors

This is a strong signal to senior living facilities that their facilities are being judged for connectivity as well as quality of care.

own at least one internet-connected device, with the majority owning smart phones

30.2%

Laptop computer

**22.2**%