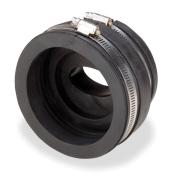

## WGB4-240

Boot Assembly, 4 in, for elliptical waveguide 240

**Product Classification** 

Product Type Boot assembly

General Specifications

 Cable Type
 Elliptical waveguide

Cables per Cushion 1

**Color** Black

Dimensions

 Width
 101.6 mm | 4 in

 Length
 76.2 mm | 3 in

 Waveguide Size
 WR42 | WG20 | R220

Material Specifications

Material Type EPDM rubber

**Environmental Specifications** 

**UV Resistance Test Method** MIL-STD-810E, Procedure 11, Method 557