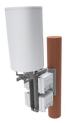

## SSC760242658NS | WOOD POLE COMBO BRACKET

Wood Pole Bracket for Canister antennas and Ericsson 220x/440x radios

Attaches to Wood Poles with through bolts and or customer supplied banding.

## **Product Classification**

Product Type Wood pole brackets

Product Brand Metro Cell

Ordering Note ANDREW® standard product with terms

**Warranty** One year

General Specifications

Antenna Compatibility, ANDREW ANDREW Canister Antennas

Antenna Compatibility, Other Vendors ACE | AMPHENOL | GALTRONICS | GAMMA

NU | JMA | KATHREIN | KMW | ROSENBERGER

**Cooling** Passive Cooling

**Radio Compatibility, Ericsson** 220x | 440x

Radios Included None

Dimensions

 Height
 1,041.4 mm | 41 in

 Width
 304.8 mm | 12 in

 Depth
 609.6 mm | 24 in

**Environmental Specifications** 

Thermal Compliance GR-487