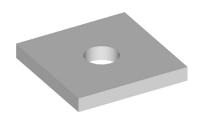

#### Backing Plate, 2-1/2 in x 2-1/2 in x 3/16 in, 5/8 in hardware

• This item is now available as a custom product and is made to order

#### Dimensions

 Height
 25.4 mm
 | 1 in

 Width
 63.5 mm
 | 2.5 in

 Length
 63.5 mm
 | 2.5 in

 Material Thickness
 5.08 mm
 | 0.2 in

**Hole Size** 5/8 in