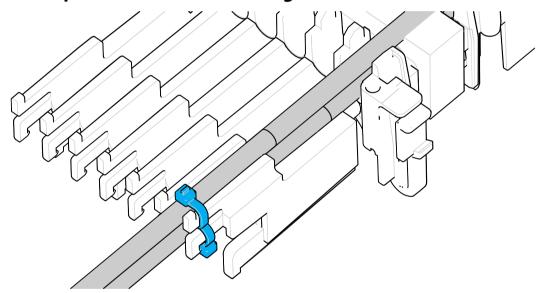

# 4 Secure drop cable to external cable guidance bracket

Secure the drop cables to the external cable guidance bracket using cable ties.

Note: If only one cable is present, use only one L-shape of the bracket.