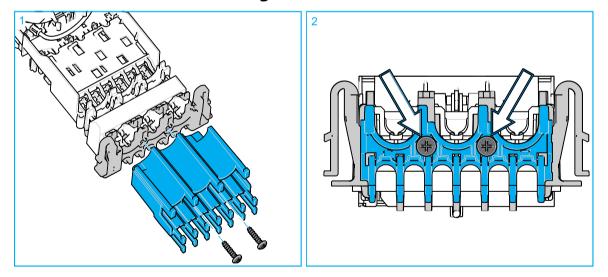

### 2 Install external cable guidance bracket

1 Secure the external cable guidance bracket onto the organizer of the CC 100/40 with the two screws.