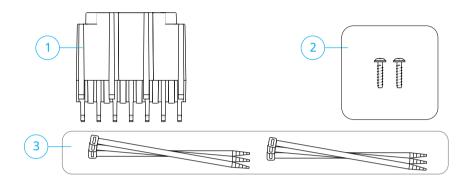

#### 1 Kit contents

| N° | Description                       | Qty |
|----|-----------------------------------|-----|
| 1  | External cable guidance bracket   | 1   |
| 2  | Ejot screws with pozidriv profile | 2   |
| 3  | Cable ties                        | 3x6 |