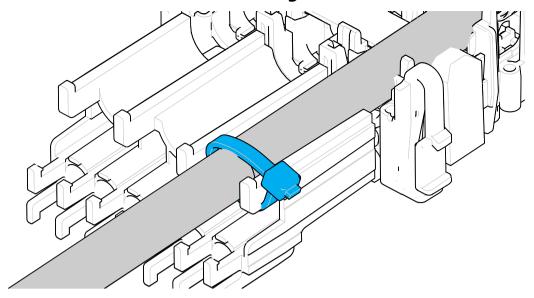

## 3 Secure feeder cable to external cable guidance bracket

Secure the feeder cables to the external cable guidance bracket using a cable tie.