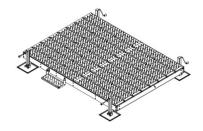

### Equipment Platform, 8 ft x 11 ft, base with four adjustable feet

### General Specifications

Legs, quantity 4

#### Dimensions

 Height
 213.36 mm | 8.4 in

 Width
 3,352.8 mm | 132 in

 Length
 2,438.4 mm | 96 in

### Material Specifications

Material Type Hot dip galvanized steel

## Mechanical Specifications

**Load Capacity** Up to 5,500 lb (2495 kg) loading