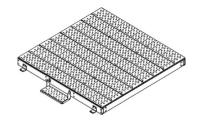

### Equipment Platform, 8 ft x 8 ft, base with Pier Connections

#### Dimensions

 Height
 213.36 mm | 8.4 in

 Width
 2,438.4 mm | 96 in

 Length
 2,438.4 mm | 96 in

## Material Specifications

Material Type Hot dip galvanized steel