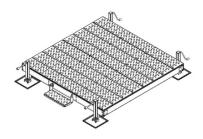

# MTC3988DF

Equipment Platform, 8 ft x 8 ft, base with four adjustable legs

### General Specifications

Legs, quantity

#### Dimensions

| Height | 213.36 mm   8.4 in |
|--------|--------------------|
| Width  | 2,438.4 mm   96 in |
| Length | 2,438.4 mm   96 in |

4

### Material Specifications

Material Type Hot dip galvanized steel

## Packaging and Weights

Included Frame | Grating | Hardware | Legs

- Packaging quantity 1
- Weight, net
   397.9 kg | 877.218 lb