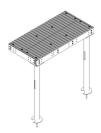

# MTC3982G1512

Equipment Platform Extension Kit, 4 ft x 8 ft, base with two 15ft x 6in OD Helicals

#### General Specifications

Legs, quantity 4

#### Dimensions

 Height
 228.6 mm | 9 in

 Width
 2,438.4 mm | 96 in

 Length
 1,219.2 mm | 48 in

#### Material Specifications

Material Type Hot dip galvanized steel

## Mechanical Specifications

**Load Capacity** Up to 10,000 lb (4536 kg) loading