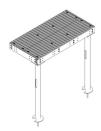

# MTC3982G0704

Equipment Platform Extension Kit,  $4 \text{ ft} \times 8 \text{ ft}$ , base with two  $7 \text{ft} \times 4 \text{in OD}$  Helicals

#### General Specifications

Legs, quantity 4

#### Dimensions

 Height
 228.6 mm | 9 in

 Width
 2,438.4 mm | 96 in

 Length
 1,219.2 mm | 48 in

### Material Specifications

Material Type Hot dip galvanized steel