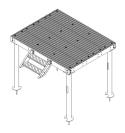

### Equipment Platform, 8 ft x 10 ft, base with four 7ft x 6in OD Helicals

## General Specifications

Legs, quantity 4

#### Dimensions

 Height
 228.6 mm | 9 in

 Width
 2,438.4 mm | 96 in

 Length
 3048 mm | 120 in

## Packaging and Weights

Included Frame | Grating | Hardware | Legs

Packaging quantity 1

**Weight, net** 913.1 kg | 2,013.039 lb