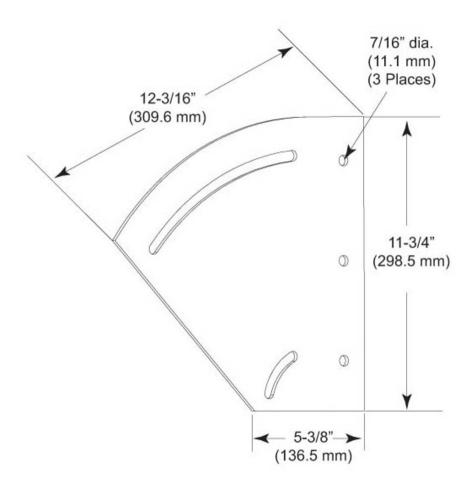

## MT-F504



#### Adjustable Splice

#### **Product Classification**

**Product Type** Splices and splicing kits

### General Specifications

**Application** Waveguide bridge kit, 12 in

**Mounting** Solid and grated waveguide bridge

#### Dimensions

 Height
 76.2 mm | 3 in

 Width
 355.6 mm | 14 in

 Length
 431.8 mm | 17 in

#### Outline Drawing



#### Material Specifications

Material Type Hot dip galvanized steel

#### Packaging and Weights

Included Hardware | Splices

Packaging quantity 1

**Weight, net** 2 kg | 4.409 lb

#### Regulatory Compliance/Certifications

Agency Classification



# MT-F504

ISO 9001:2015

Designed, manufactured and/or distributed under this quality management system