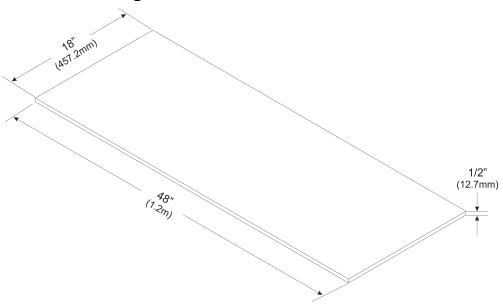

# MT-F1637

Rubber Mat, 1/2 in x 18 in x 48 in

**Product Classification** 

**Product Type** Rubber mat

General Specifications

**Mounting** Non-penetrating

**Dimensions** 

**Height** 25.4 mm | 1 in

**Width** 457.2 mm | 18 in

**Length** 1,219.2 mm | 48 in

## Outline Drawing