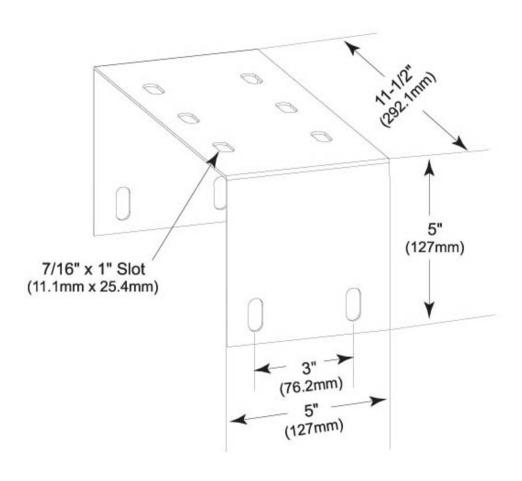

### Outline Drawing

#### **Dimensions**

 Height
 127 mm | 5 in

 Width
 127 mm | 5 in

**Length** 558.8 mm | 22 in