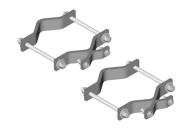

# MS-SB50

## Adapter Clamp Set, 4 in to 9 in OD

### **Product Classification**

Product Type Clamp set

## General Specifications

MountingPipe-to-pipeTower TaperNon-tapered

#### **Dimensions**

 Height
 50.8 mm | 2 in

 Width
 304.8 mm | 12 in

 Length
 406.4 mm | 16 in

 Mounting Diameter, maximum
 228.6 mm | 9 in

 Mounting Diameter, minimum
 101.6 mm | 4 in