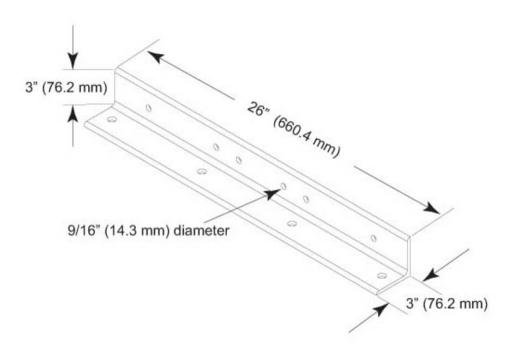

#### Dimensions

 Height
 76.2 mm | 3 in

 Width
 76.2 mm | 3 in

 Length
 660.4 mm | 26 in

### Outline Drawing